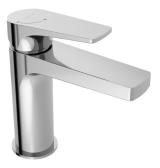

## LORA

Single lever Wash-basin mixer REF: 39970

Single lever wash-basin mixer with cold opening and flow limiter in straight and simple lines.

#### Características

Single lever basin mixer with cold start. Flow limiter to 5 l/min included. 3/8" flexible connection hose. Installation with updown valve.